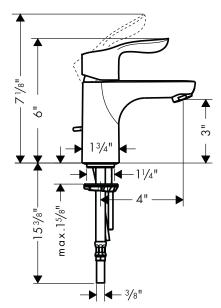

#### **Installation Notes**

• 3/8" supply hoses - requires 3/8" compression fittings